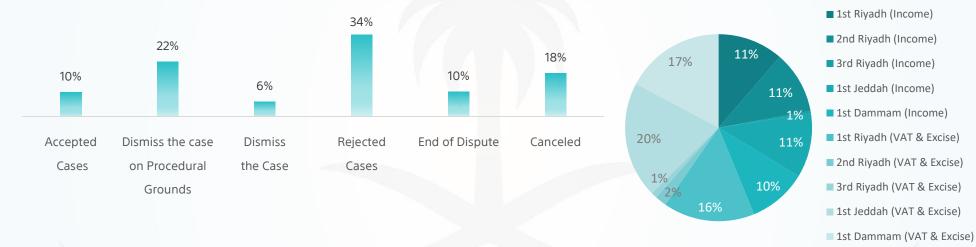

## **Completed Cases**

| Initial         | Committee              | Accepted<br>Cases | Dismiss the<br>case on<br>Procedural<br>Grounds | Dismiss<br>the Case | Rejected<br>Cases | End of Dispute | Canceled | Total |
|-----------------|------------------------|-------------------|-------------------------------------------------|---------------------|-------------------|----------------|----------|-------|
|                 | 1 <sup>st</sup> Riyadh | 27                | 113                                             | 20                  | 156               | 7              | 47       | 370   |
|                 | 2 <sup>nd</sup> Riyadh | 24                | 121                                             | 0                   | 151               | 6              | 50       | 352   |
|                 | 3 <sup>rd</sup> Riyadh | 1                 | 3                                               | 0                   | 6                 | 2              | 0        | 12    |
|                 | 1 <sup>st</sup> Jeddah | 47                | 95                                              | 1                   | 101               | 9              | 112      | 365   |
|                 | 1 <sup>ST</sup> Dammam | 59                | 84                                              | 4                   | 96                | 4              | 84       | 331   |
| VAT &<br>Excise | 1 <sup>st</sup> Riyadh | 33                | 117                                             | 2                   | 172               | 95             | 98       | 517   |
|                 | 2 <sup>nd</sup> Riyadh | 9                 | 14                                              | 0                   | 12                | 30             | 0        | 65    |
|                 | 3 <sup>rd</sup> Riyadh | 1                 | 21                                              | 0                   | 6                 | 6              | 0        | 34    |
|                 | 1 <sup>st</sup> Jeddah | 48                | 23                                              | 164                 | 243               | 73             | 105      | 656   |
|                 | 1 <sup>ST</sup> Dammam | 77                | 142                                             | 8                   | 152               | 101            | 83       | 563   |
|                 | Total                  | 326               | 733                                             | 199                 | 1,095             | 333            | 579      | 3,265 |